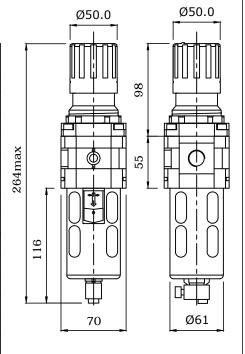

#### **Technical Specifications:**

| Model                      | FRC-2016                               |
|----------------------------|----------------------------------------|
| Medium                     | Compressed air                         |
| Port Size                  | G1/2 BSP (F)                           |
| Pressure gauge port size   | G1/4 BSP (F)                           |
| Flow rate (Ltr / Min)      | 3000                                   |
| Maximum supply pr. (bar)   | 10                                     |
| Regulating pr. range (bar) | 0 - 2, 0 - 4, 0 - 7, 0 - 10 (Standard) |
| Ambient / Medium temp.     | -5° to 60° C                           |
| Filteration ( µm )         | 1, 5, 25 & 40 ( standard), 50 , 100    |
| Bowl capacity ( ml )       | 50                                     |
| Recommended oil            | ISO VG 32                              |
| Bowl material              | Polycarbonate                          |
| Installation               | Vertical                               |
| Materials of construction  | Aluminium, Brass, SS, Nitrile          |
| Optional accessories       | Clamp, Modular mounting kit, Pr gauge  |
| Weight (Kg)                | 1.0                                    |